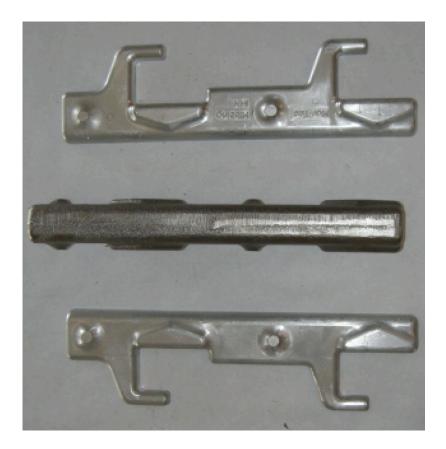

## **Case Study Grate Bars:**

Grate Bars are available in a variety of sizes and alloys:

These are domestically produced in our Foundry In St. Charles, Minnesota.

Options include:

1. Using Recycled bars from scrap bars supplied From our customer. Typical yield from recycle is 90 to 85%

Used, they are brought
To the foundry for
sandblasting and cleaning
prior to re-melting.
Before and after
spectrographic analysis
of the incoming scrap

and outgoing product

will be provided.

When Recycled bars are

- 2. Blending virgin alloy with recycle stock to return an exact quantity.
- 3. Using 100 % Virgin alloy.

All SS and steel alloys are Available.