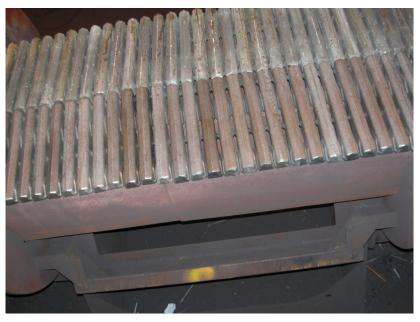

## **Case Study Grate Bars:**

Grate Bars are available in a variety of sizes and alloys:

These are domestically produced in our Foundry In St. Charles, Minnesota.

Options include:

1. Using Recycled bars from scrap bars supplied From our customer. Typical yield from recycle is 90 to 85%

Used, they are brought
To the foundry for
sandblasting and cleaning
prior to re-melting.
Before and after
spectrographic analysis
of the incoming scrap

and outgoing product

will be provided.

When Recycled bars are

- 2. Blending virgin alloy with recycle stock to return an exact quantity.
- 3. Using 100 % Virgin alloy.

All SS and steel alloys are Available.